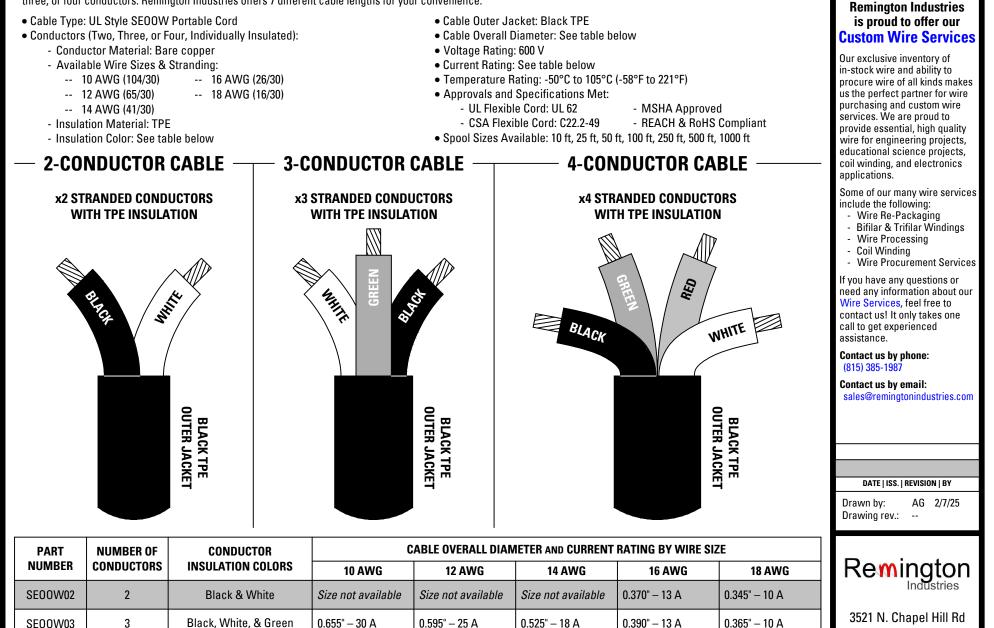

Remington Industries SEOOW 600V Portable Cord is a heavy duty multi-conductor cable suitable for delivering power to tools, equipment, appliances, and other portable machinery for indoor & outdoor use. The flexible color-coded TPE-insulated wires and the black TPE outer jacket make for a robust cable that resists oils, solvents, moisture, sunlight (UV), and many other types of weathering. This thermoplastic elastomer insulation provides superior flexibility at low temperatures compared to other similar cables. The cable is even suitable for immersion in water if it is properly sealed & terminated. This durable cord is available in five wire sizes from 10 to 18 AWG, as well as with two, three, or four conductors. Remington Industries offers 7 different cable lengths for your convenience.